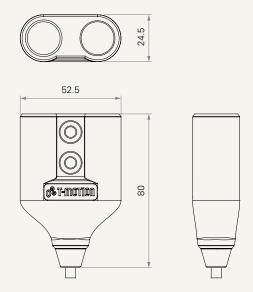

## **Product Segments**

- Care Motion
- Comfort Motion
- Ergo Motion

#### **General Features**

Extension cable for multiple hand controls/motors Compact design

1

# **TYC** series

### Drawing

Standard Dimensions (mm)





# TYC Ordering Key



TYC

|                                             |                                                                 |                                                          |                                                     | version: 20191018-H                   |
|---------------------------------------------|-----------------------------------------------------------------|----------------------------------------------------------|-----------------------------------------------------|---------------------------------------|
| Cable Inlet / Outlet Type See page 4        | 2 = 1 inlet 2 outlets                                           | 3 = 1 inlet 3 outlets                                    |                                                     |