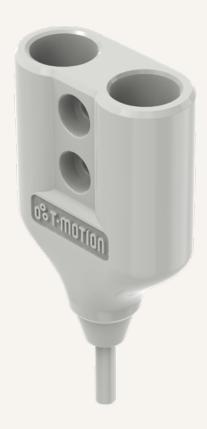

## **Product Segments**

- Care Motion
- Comfort Motion
- Ergo Motion

#### **General Features**

Extension cable for multiple hand controls/motors Compact design

1

# **TYC** series

### Drawing

Standard Dimensions (mm)





# TYC Ordering Key



TYC

|                                             |                                                                 |                                                          |                                                     | version: 20191018-H                   |
|---------------------------------------------|-----------------------------------------------------------------|----------------------------------------------------------|-----------------------------------------------------|---------------------------------------|
| Cable I