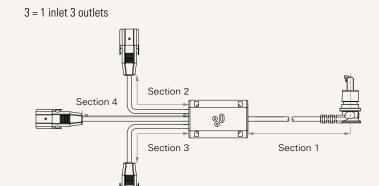

# TYC Ordering Key

TYC

|                                             |                                                                 |                                                          |                                                     | version: 20191018-H                   |
|---------------------------------------------|-----------------------------------------------------------------|----------------------------------------------------------|-----------------------------------------------------|---------------------------------------|
| Cable Inlet / Outlet Type See page 4        | 2 = 1 inlet 2 outlets                                           | 3 = 1 inlet 3 outlets                                    |                                                     |                                       |
| Color                                       | 1 = Black                                                       | 2 = Grey (Pantone 428C)                                  |                                                     |                                       |
| Connector                                   | X = Tinned leads                                                | 0 = Female (socket)                                      | 1 = Male (plug)                                     |                                       |
| Connector Angle                             | 0 = Tinned leads                                                | 1 = 90°                                                  | 2 = 180°                                            |                                       |
| Connector Type                              | 1 = DIN 4P<br>2 = Long DIN 5P<br>3 = Short DIN 5P<br>4 = DIN 6P | 5 = DIN 8P<br>6 = Big 01P<br>7 = Small 01P<br>8 = RJ 10P | E = Molex 8P<br>F = Flat RJ 10P<br>X = Tinned leads | B = Small 01P, with installation hole |
| O Ring<br>(for Male Connector)              | 0 = Without<br>1 = Red (without MCU)                            | 2 = Yellow (with MCU)<br>3 = Blue                        | 4 = Black<br>5 = White                              |                                       |
| Anti Pulling Clip<br>(for Female Connector) | 0 = without                                                     | 1 = with                                                 |                                                     |                                       |
| Cable Length (mm)                           | 1 = 100<br>2 = 200<br>3 = 300                                   | 4 = 400<br>5 = 500<br>6 = 600                            | 7 = 700<br>8 = 800<br>9 = 900                       |                                       |