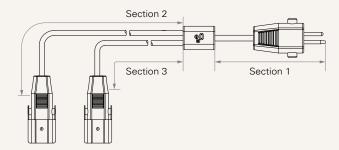

| 2 = Yellow (with MCU)<br>3 = Blue                        | 4 = Black<br>5 = White                              |                                       |
| Anti Pulling Clip<br>(for Female Connector) | 0 = without                                                     | 1 = with                                                 |                                                     |                                       |
| Cable Length (mm)                           | 1 = 100<br>2 = 200<br>3 = 300                                   | 4 = 400<br>5 = 500<br>6 = 600                            | 7 = 700<br>8 = 800<br>9 = 900                       |                                       |

# TYC Ordering Key Appendix



### **Cable Inlet / Outlet Type**

#### 2 = 1 inlet 2 outlets





### **Terms of Use**