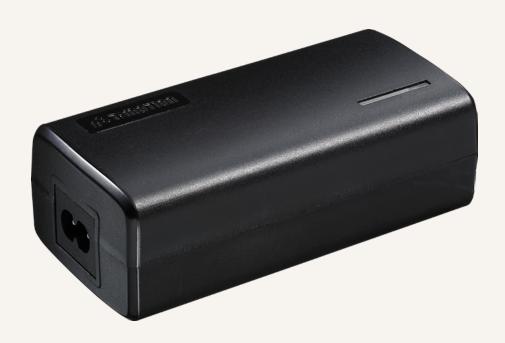

# **TP5P** Series

#### **General Features**

Transformer type SMPS

Input voltage 100~240V AC Max. output 29V DC, 5A

Plug support EU, USA, AUS, UK, JPN

Color Black or grey

Certificate UL, ACMA, PSE, SAA

Operational temperature range +5°C~+45°C