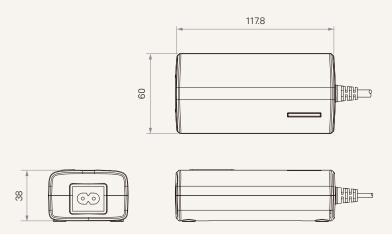

# TP5P series



## **Product Segments**

## Comfort Motion

#### **General Features**

Transformer type SMPS

Input voltage 100~240V AC Max. output 29V DC, 5A

Plug support EU, USA, AUS, UK, JPN

Color Black or grey

Certificate UL, ACMA, PSE, SAA

Operational temperature range +5°C~+45°C

1

# **TP5P** Series

### Drawing

Standard Dimensions (mm)





# **TP5P** Ordering Key



## TP5P

|                      |                    |                    |                    | Version: 20240422-G |
|----------------------|--------------------|--------------------|--------------------|---------------------|
| Plug                 | 1 = EU             | 3 = AUS            | 5 = JPN            |                     |
|                      | 2 = USA            | 4 = UK             |                    |                     |
| Color                | 1 = Black          | 2 = Pantone 428C   |                    |                     |
|                      |                    |                    |                    |                     |
| AC Cable Length (mm) | 0 = Without        | 2 = Straight, 2000 | 4 = Straight, 4000 |