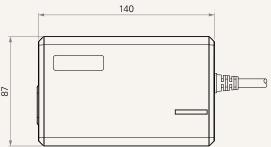

# TP2P series



## **Product Segments**

## Comfort Motion

#### **General Features**

Transformer type SMPS

Input voltage 100~240V AC Max. output 29V DC, 6.25A

Plug support EU, USA, AUS, UK, JPN

Color Black or grey
Certificate UL, ACMA, PSE
Operational temperature range  $+5^{\circ}\text{C} \sim +45^{\circ}\text{C}$ 

1

## TP2P Series

### Drawing

Standard Dimensions (mm)







# TP2P Ordering Key



Version: 20231219-E

TP2P

| Plug  | 1 = EU<br>2 = USA | 3 = AUS<br>4 = UK | 5 = JPN |
|-------|-------------------|-------------------|---------|
| Color | 1 = Black         | 2 = Pantone428C   |         |
|       |                   |                   |         |

Cable Length (mm)

4 = AC cable: straight 1500; DC cable: straight 200, DIN 5P Female

5 = AC cable: straight 1500; DC cable: straight 200, 01P Female

6 = AC cable: straight 1500; DC cable: straight 200 + extension 800, DIN 5P Female 7 = AC cable: straight 1500; DC cable: straight 200 + extension 800, 01P Female

#### **Terms of Use**