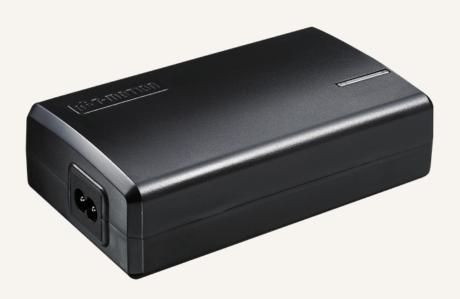

#### **General Features**

Transformer type SMPS

Input voltage 100~240V AC Max. output 29V DC, 6.25A

Plug support EU, USA, AUS, UK, JPN

Color Black or grey
Certificate UL, ACMA, PSE
Operational temperature range  $+5^{\circ}\text{C} \sim +45^{\circ}\text{C}$ 

## TP2P Series