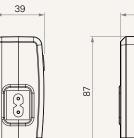

# TP2P series



## **Product Segments**

## Comfort Motion

#### **General Features**

Transformer type SMPS

Input voltage 100~240V AC Max. output 29V DC, 6.25A

Plug support EU, USA, AUS, UK, JPN

Color Black or grey
Certificate UL, ACMA, PSE
Operational temperature range  $+5^{\circ}\text{C} \sim +45^{\circ}\text{C}$ 

1

## TP2P Series

### Drawing

Standard Dimensions (mm)







# TP2P Ordering Key



Version: 20231219-E

TP2P

| Plug  | 1 = EU<br>2 = USA | 3 = AUS<br>4 = UK | 5 = JPN |
|-------|-------------------|-------------------|---------|
| Color | 1 = Black         | 2 = Pantone428C   |         |
|       |                   |                   |         |

Cable Length (mm)

4 = AC cable: straight 1500; DC cable: straight 200, DIN 5P Female

5 = AC cable: straight 1500; DC cable: straight 200, 01P Female

6 = AC cable: straight 1500; DC cable: straight 200 + extension 800, DIN 5P Female 7 = AC cable: straight 1500; DC cable: straight 200 + extension 800, 01P Female

#### **Terms of Use**