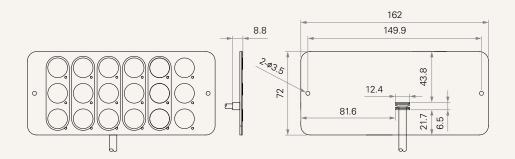

# TNP8

## series



#### **Product Segments**

#### Care Motion

The TNP8 is a medical bed control membrane switch that can be integrated into the bedside rails, suitable for home care bed applications. Its membrane design can be customized according to the customer's needs.

The TNP8 can support up to 18 buttons and 18 LED indicator lights.

#### **General Features**

Max. available buttons

18

## TNP8 Series

#### Drawing

Standard Dimensions (mm)





# TNP8 Ordering Key



Version: 20231109-C

### TNP8

| MCU                | 1 = With         |                  |  |
|--------------------|------------------|------------------|--|
| Control Box Type   | 1 = With MCU     |                  |  |
| Communication Type | 6 = T-BUS        |                  |  |
| Plug               | 5 = RJ 10P, 180° | 9 = Tinned leads |  |
| Cable Length (mm)  | See page 4       |                  |  |
| IP Rating          | 0 = Without      |                  |  |

3

# TNP8 Ordering Key Appendix



#### **Cable Length**



| Cable Section (mm) |   |   |   |      |  |  |  |
|--------------------|---|---|---|------|--|--|--|
| CODE               | Α | В | С | L    |  |  |  |
| 1                  | 0 | 0 | 0 | 1000 |  |  |  |
| 2                  | 0 | 0