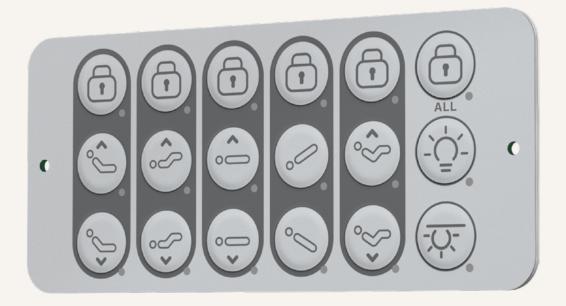

#### Care Motion

The TNP8 is a medical bed control membrane switch that can be integrated into the bedside rails, suitable for home care bed applications. Its membrane design can be customized according to the customer's needs.

The TNP8 can support up to 18 buttons and 18 LED indicator lights.

#### **General Features**

Max. available buttons

18