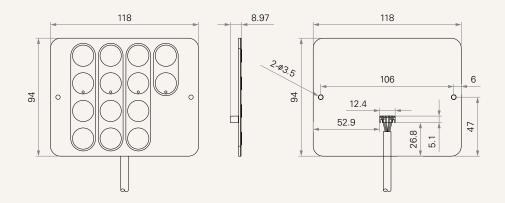

# TNP7

## series



#### **Product Segments**

#### Care Motion

The TNP7 is a membrane switch, suitable for medical bed applications such as home care beds, that can be integrated into the bedside rails. It can be easily customized according to the customer's needs.

The TNP7 can support up to 14 buttons and 5 LED indicator lights.

#### **General Features**

Max. available buttons

14

# TNP7 series

#### Drawing

Standard Dimensions (mm)





# TNP7 Ordering Key



Version: 20231109-C

### TNP7

| MCU                | 1 = With         |                  |  |
|--------------------|------------------|------------------|--|
| Control Box Type   | 1 = With MCU     |                  |  |
| Communication Type | 6 = T-BUS        |                  |  |
| Plug               | 5 = RJ 10P, 180° | 9 = Tinned leads |  |
| Cable Length       | See page 4       |                  |  |
| IP Rating          | 0 = Without      |                  |  |

3

# TNP7 Ordering Key Appendix



#### **Cable Length**



| Cable Section (mm) |   |   |   |      |  |  |
|--------------------|---|---|---|------|--|--|
| CODE               | Α | В | С | L    |  |  |
| 1                  | 0 | 0 | 0 | 1000 |  |  |
| 2                  | 0 | 0 | 0 | 1500 |