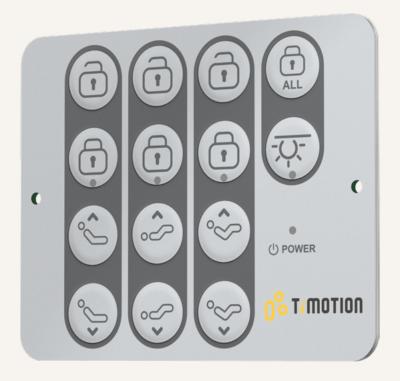

#### Care Motion

The TNP7 is a membrane switch, suitable for medical bed applications such as home care beds, that can be integrated into the bedside rails. It can be easily customized according to the customer's needs.

The TNP7 can support up to 14 buttons and 5 LED indicator lights.

#### **General Features**

Max. available buttons

14