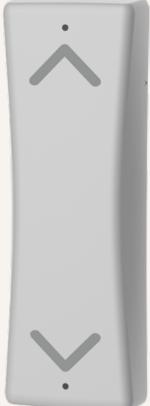

### Care Motion

The TMH29 is a medical control specially designed for pool lift applications. Its utilitarian construction make it an ideal control for individuals with musculoskeletal conditions, which make traditional handsets difficult and challenging to operate. The TMH29 easily allows the user to simply waive the bracelet over the receiver to actuate the system up or down.

#### **General Features**

| Max. available buttons                                          | 2                |  |
|-----------------------------------------------------------------|------------------|--|
| Color                                                           | Grey             |  |
| IP rating                                                       | IP66             |  |
| Options                                                         | Bracelet, holder |  |
| Wireless support                                                | Available        |  |
| Operational temperature range                                   | +5°C~+45°C       |  |
| A medical control specially designed for pool lift applications |                  |  |