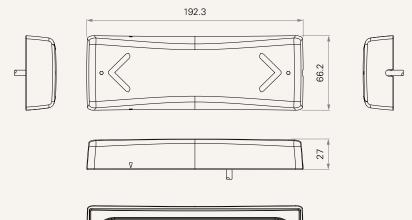

or down.

#### **General Features**

| Max. available buttons                                          | 2                |  |
|-----------------------------------------------------------------|------------------|--|
| Color                                                           | Grey             |  |
| IP rating                                                       | IP66             |  |
| Options                                                         | Bracelet, holder |  |
| Wireless support                                                | Available        |  |
| Operational temperature range                                   | +5°C~+45°C       |  |
| A medical control specially designed for pool lift applications |                  |  |



#### Drawing

Standard Dimensions (mm)







# TMH29 Ordering Key



Version: 20230922-C

## TMH29

| Frequency            | 4 = 125kHz square wave                               |                                                     |  |
|----------------------|------------------------------------------------------|-----------------------------------------------------|--|
| MCU                  | 1 = With                                             |                                                     |  |
| Contol Box Type      | 1 = With MCU (TC12 & TC20)                           |                                                     |  |
| Button Definition    | See appendix*                                        |                                                     |  |
|                      | Note: please contact TiMOTION