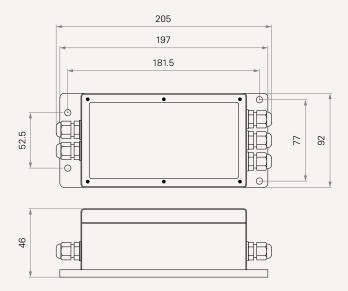

**Product Segments** 

Care Motion

#### **General Features**

A signal switch box, especially for reading load cell signals

# **IJB4** Series

## Drawing

Standard Dimensions (mm)





# TJB4 Ordering Key



Version: 20230811-D

TJB4

| Housing                            | 1 = With             |                  |  |
|------------------------------------|----------------------|------------------|--|
| Plug (to Control Box)              | 2 = RJ 10P, 90°      | 5 = RJ 10P, 180° |  |
| Cable Length (mm)                  | 3 = Straight, 1500   |                  |  |
| Female Connector<br>(to Load Cell) | 8 = RJ 10P, 180°     |                  |  |
| Cable Length (mm)                  | 1 = Straight, 600    |                  |  |
| Load Cell                          | 1 = With (Stainless) |                  |  |
| Male Plug (Compatible with TJB4)   | 8 = RJ 10P, 180°     |                  |  |
| Cable Length (mm)                  | 1 = Straight, 600    |