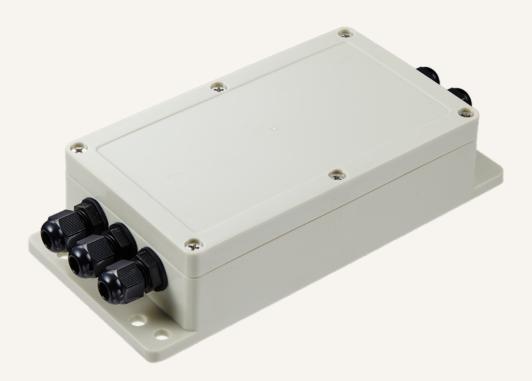

#### **General Features**

A signal switch box, especially for reading load cell signals

# **IJB4** Series