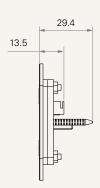

# TFH7S

### series



### **Product Segments**

### Comfort Motion

#### **General Features**

Maximum available buttons 4
Operational temperature range +5°C~+45°C
Metallic finish, square design

Including a 3.5mm socket for charging the TBB through the TBC Embedded into the recliner directly

1

## Series

### Drawing

Standard Dimensions (mm)







## TFH7S Ordering Key



Version: 20230310-C

### TFH7S

| Plug                  | 2 = RJ 10P, 90°    | 5 = RJ 10P, 180° |
|-----------------------|--------------------|------------------|
| Cable Length (mm)     | 2 = Straight, 1500 |                  |
| Extra Charging Socket | 0 = Without        | 1 = With         |

### Terms of Use