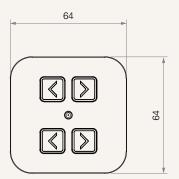

# TFH7S

### series



### **Product Segments**

### Comfort Motion

#### **General Features**

Maximum available buttons 4
Operational temperature range +5°C~+45°C
Metallic finish, square design

Including a 3.5mm socket for charging the TBB through the TBC Embedded into the recliner directly

1

## Series

### Drawing

Standard Dimensions (mm)







## TFH7S Ordering Key



Version: 20230310-C

### TFH7S

| Plug                  | 2 = RJ 10P, 90°    | 5 = RJ 10P, 180° |
|-----------------------|--------------------|------------------|
| Cable Length (mm)     | 2 = Straight, 1500 |                  |
| Extra Charging Socket | 0 = Without        | 1 = With         |

### Terms of Use