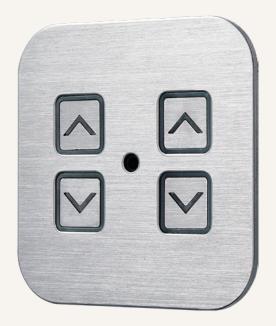

#### **General Features**

Maximum available buttons 4
Operational temperature range +5°C~+45°C
Metallic finish, square design

Including a 3.5mm socket for charging the TBB through the TBC Embedded into the recliner directly