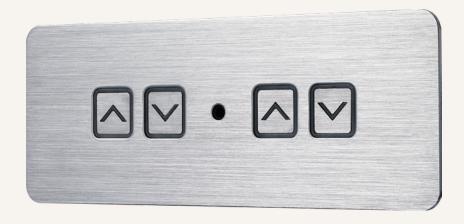

#### **General Features**

Maximum available buttons 4

Operational temperature range +5°C~+45°C

Metallic finish, rectangular design

Including a 3.5mm socket for charging the TBB through the TBC

Embedded into the recliner directly