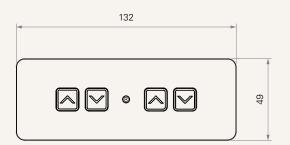

# TFH7P

### series



#### **Product Segments**

#### Comfort Motion

#### **General Features**

Maximum available buttons 4

Operational temperature range +5°C~+45°C

Metallic finish, rectangular design

Including a 3.5mm socket for charging the TBB through the TBC

Embedded into the recliner directly

1

## **TFH7P** series

#### Drawing

Standard Dimensions (mm)







## **TFH7P** Ordering Key



Version: 20230310-C

TFH7P

| Plug                  | 2 = RJ 10P, 90°    | 5 = RJ 10P, 180° |
|-----------------------|--------------------|------------------|
| Cable Length (mm)     | 2 = Straight, 1500 |                  |
| Extra Charging Socket | 0 = Without        | 1 = With         |

#### Terms of Use