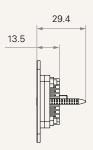

# TFH7P

### series



#### **Product Segments**

#### Comfort Motion

#### **General Features**

Maximum available buttons 4

Operational temperature range +5°C~+45°C

Metallic finish, rectangular design

Including a 3.5mm socket for charging the TBB through the TBC

Embedded into the recliner directly

1

## **TFH7P** series

#### Drawing

Standard Dimensions (mm)







## **TFH7P** Ordering Key



Version: 20230310-C

TFH7P

| Plug                  | 2 = RJ 10P, 90°    | 5 = RJ 10P, 180° |
|-----------------------|--------------------|------------------|
| Cable Length (mm)     | 2 = Straight, 1500 |                  |
| Extra Charging Socket | 0 = Without        | 1 = With         |

#### Terms of Use