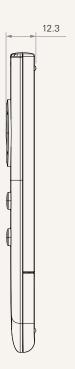

# THF36

series



## **Product Segments**

## Comfort Motion

The TFH36 expands TiMOTION's line of contemporary wireless hand controls for furniture applications. Featuring a slim and stylish design, with up to nine ergonomic rubber buttons, it's an excellent addition to high-end recliners. Additionally, a rear sliding cover facilitates effortless battery replacement.

#### **General Features**

Number of motors1~2Max. available buttons9ColorBlack

Options Built-in battery
Wireless support Available
Max. remote control distance 5m

Operational temperature range +5°C~+45°C

RF wireless control available

1

# THF36 Series

## Drawing

Standard Dimensions (mm)









## THF36 Ordering Key



Version: 20231026-A

## THF36

| MCU                     | 1 = With                                                                  |                                                            |
|-------------------------|---------------------------------------------------------------------------|------------------------------------------------------------|
| Control Box Type        | 1 = With MCU                                                              |                                                            |
| Frequency               | 1 = 433MHz                                                                |                                                            |
| Button Definition       | 1~4 = See appendix*  Note: please contact TiMOTION b