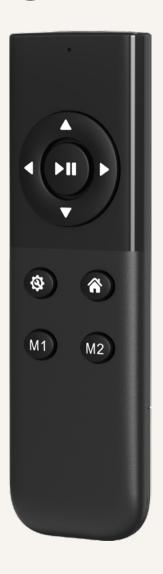

## Comfort Motion

The TFH36 expands TiMOTION's line of contemporary wireless hand controls for furniture applications. Featuring a slim and stylish design, with up to nine ergonomic rubber buttons, it's an excellent addition to high-end recliners. Additionally, a rear sliding cover facilitates effortless battery replacement.

#### **General Features**

Number of motors1~2Max. available buttons9ColorBlack

Options Built-in battery
Wireless support Available
Max. remote control distance 5m

Operational temperature range +5°C~+45°C