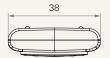

# THF36

series



## **Product Segments**

## Comfort Motion

The TFH36 expands TiMOTION's line of contemporary wireless hand controls for furniture applications. Featuring a slim and stylish design, with up to nine ergonomic rubber buttons, it's an excellent addition to high-end recliners. Additionally, a rear sliding cover facilitates effortless battery replacement.

#### **General Features**

Number of motors1~2Max. available buttons9ColorBlack

Options Built-in battery
Wireless support Available
Max. remote control distance 5m

Operational temperature range +5°C~+45°C

RF wireless control available

1

# THF36 Series

## Drawing

Standard Dimensions (mm)









## THF36 Ordering Key



Version: 20231026-A

## THF36

| MCU                     | 1 = With                                                                  |                                                            |
|-------------------------|---------------------------------------------------------------------------|------------------------------------------------------------|
| Control Box Type        | 1 = With MCU                                                              |                                                            |
| Frequency               | 1 = 433MHz                                                                |                                                            |
| Button Definition       | 1~4 = See appendix*  Note: please contact TiMOTI