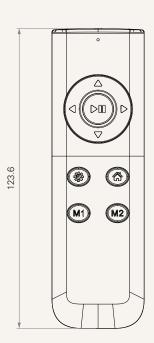

# THF36

series



## **Product Segments**

## Comfort Motion

The TFH36 expands TiMOTION's line of contemporary wireless hand controls for furniture applications. Featuring a slim and stylish design, with up to nine ergonomic rubber buttons, it's an excellent addition to high-end recliners. Additionally, a rear sliding cover facilitates effortless battery replacement.

#### **General Features**

Number of motors1~2Max. available buttons9ColorBlack

Options Built-in battery
Wireless support Available
Max. remote control distance 5m

Operational temperature range +5°C~+45°C

RF wireless control available

1

# THF36 Series

## Drawing

Standard Dimensions (mm)









## THF36 Ordering Key



Version: 20231026-A

## THF36

| MCU                     | 1 = With                                                                  |                                                            |
|-------------------------|---------------------------------------------------------------------------|------------------------------------------------------------|
| Control Box Type        | 1 = With MCU                                                              |                                                            |
| Frequency               | 1 = 433MHz                                                                |                                                            |
| Button Definition       | 1~4 = See appendix*  Note: please contact TiMOTION