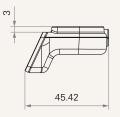

able with a wide range of color options for the outer frame, equipped with a three-digit display and four memory buttons, there's no better way to personalize your desk. Compatible with the TWD1 Bluetooth adapter, users can easily control the desk height through TiMOTION's "STAND UP PLS" app.

### **General Features**

Max. available buttons 6

Color Case: Black

Frame: Multiple color options

Options Metric or imperial display, back light

Display 3-digit display shows the height of the desk

Operational temperature range +5°C~+45°C

4 Memory positions

Compatible with the TWD1 (Bluetooth adapter)\*

Front mounted desk installation

#### Note

\* With TWD1, it can control the desk height remotely via the "STAND UP PLS" app.

## **TDH8P** series

### Drawing

Standard Dimensions (mm)









### **TDH8P** Ordering Key



Version: 20240118-E

### TDH8P

| Connector         | 1 = RJ 10P, 180°                   |                            | 7 = RJ 10P flat, 90°, for TC22 |                            |
|-------------------|------------------------------------|----------------------------|--------------------------------|----------------------------|
|                   | 6 = RJ 10P flat, 180°, for Ergo TC |                            |                                |                            |
| Case Color        | 1 = Black                          |                            |                                |                            |
| Frame Color       | 1 = Silver: Pantone 877 C          | 2 = Black: Pantone 10399 C | 4 = Gray: Pantone 8403 C       | 7 = Orange: P