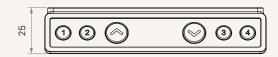

ilable with a wide range of color options for the outer frame, equipped with a three-digit display and four memory buttons, there's no better way to personalize your desk. Compatible with the TWD1 Bluetooth adapter, users can easily control the desk height through TiMOTION's "STAND UP PLS" app.

### **General Features**

Max. available buttons 6

Color Case: Black

Frame: Multiple color options

Options Metric or imperial display, back light

Display 3-digit display shows the height of the desk

Operational temperature range +5°C~+45°C

4 Memory positions

Compatible with the TWD1 (Bluetooth adapter)\*

Front mounted desk installation

#### Note

\* With TWD1, it can control the desk height remotely via the "STAND UP PLS" app.

## **TDH8P** series

### Drawing

Standard Dimensions (mm)









### **TDH8P** Ordering Key



Version: 20240118-E

### TDH8P

| Connector         | 1 = RJ 10P, 180°                   |                            | 7 = RJ 10P flat, 90°, for TC22 |                            |
|-------------------|------------------------------------|----------------------------|--------------------------------|----------------------------|
|                   | 6 = RJ 10P flat, 180°, for Ergo TC |                            |                                |                            |
| Case Color        | 1 = Black                          |                            |                                |                            |
| Frame Color       | 1 = Silver: Pantone 877 C          | 2 = Black: Pantone 10399 C | 4 = Gray: Pantone 8403 C       | 7 = Orange: