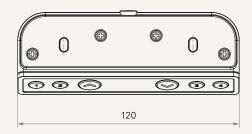

vailable with a wide range of color options for the outer frame, equipped with a three-digit display and four memory buttons, there's no better way to personalize your desk. Compatible with the TWD1 Bluetooth adapter, users can easily control the desk height through TiMOTION's "STAND UP PLS" app.

### **General Features**

Max. available buttons 6

Color Case: Black

Frame: Multiple color options

Options Metric or imperial display, back light

Display 3-digit display shows the height of the desk

Operational temperature range +5°C~+45°C

4 Memory positions

Compatible with the TWD1 (Bluetooth adapter)\*

Front mounted desk installation

#### Note

\* With TWD1, it can control the desk height remotely via the "STAND UP PLS" app.

## **TDH8P** series

### Drawing

Standard Dimensions (mm)









### **TDH8P** Ordering Key



Version: 20240118-E

### TDH8P

| Connector         | 1 = RJ 10P, 180°                   |                            | 7 = RJ 10P flat, 90°, for TC22 |                            |
|-------------------|------------------------------------|----------------------------|--------------------------------|----------------------------|
|                   | 6 = RJ 10P flat, 180°, for Ergo TC |                            |                                |                            |
| Case Color        | 1 = Black                          |                            |                                |                            |
| Frame Color       | 1 = Silver: Pantone 877 C          | 2 = Black: Pantone 10399 C | 4 = Gray: Pantone 8403 C       | 7 = Orang