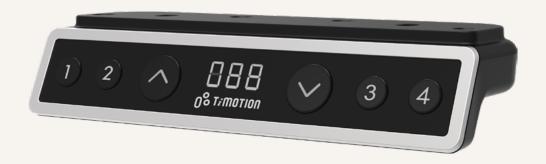

### Ergo Motion

Reimagine your workspace with the TDH8P, featuring a reinvigorated design intrinsic to the TDH8 and TDH8D series handsets. Available with a wide range of color options for the outer frame, equipped with a three-digit display and four memory buttons, there's no better way to personalize your desk. Compatible with the TWD1 Bluetooth adapter, users can easily control the desk height through TiMOTION's "STAND UP PLS" app.

### **General Features**

Max. available buttons 6

Color Case: Black

Frame: Multiple color options

Options Metric or imperial display, back light

Display 3-digit display shows the height of the desk

Operational temperature range +5°C~+45°C

4 Memory positions

Compatible with the TWD1 (Bluetooth adapter)\*

Front mounted desk installation