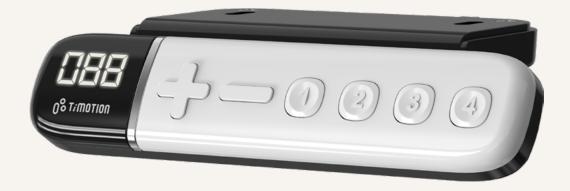

## • Ergo Motion

Featuring a sleek button layout, TDH13P is a simple yet classic hand control for height adjustable desks. It allows the user to set four preferred heights, and is equipped with a three-digit display. It can work with the Bluetooth adapter-TWD1, controlling the desk height remotely via the "STAND UP PLS" app. The exceptional design of its interface enhances the user experience. The color of TDH13P can be customized.

#### **General Features**

| Max. available buttons                        | 6                                   |  |
|-----------------------------------------------|-------------------------------------|--|
| Color                                         | Case: Black                         |  |
|                                               | Faceplate: Black, white, customized |  |
| Options                                       | Faceplate color, anti-pulling tube  |  |
| 3-digit display shows the height of the desk  |                                     |  |
| 4 Memory positions                            |                                     |  |
| Novel control for height-adjustable desks     |                                     |  |
| Compatible with the TWD1 (Bluetooth adapter)* |                                     |  |
| Mounted to the desk front side                |                                     |  |
|                                               |                                     |  |