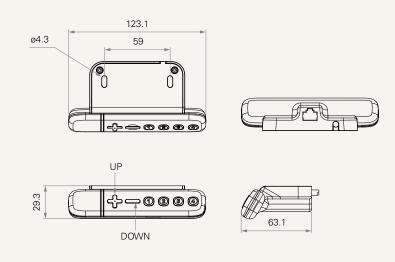

k, white, customized |  |
| Options                                       | Faceplate color, anti-pulling tube  |  |
| 3-digit display shows the height of the desk  |                                     |  |
| 4 Memory positions                            |                                     |  |
| Novel control for height-adjustable desks     |                                     |  |
| Compatible with the TWD1 (Bluetooth adapter)* |                                     |  |
| Mounted to the desk front side                |                                     |  |
|                                               |                                     |  |

#### Note

\* With TWD1, it can control the desk height remotely via the "STAND UP PLS" app.



#### Drawing

Standard Dimensions (mm)





# TDH13P Ordering Key



Version: 20201028-C

# TDH13P

| Connector         | 1 = RJ 10P, 180°             | 7 = RJ 10P flat, 90°, for TC22 |
|-------------------|------------------------------|--------------------------------|
|                   | 6 = RJ 10P flat, 180°, for E | rgo TC                         |
| Case Color        | 1 = Black                    |                                |
| Faceplate Color   | 2 = Black                    | 3 = White S                    |
| Logo (Print)      | 1 = Without                  | 2 = TIMOTION                   |
| Back Light        | 0 = Without                  |                                |
| Unit              | 1 = Metric system (cm)       | 2 = Imperial system (inch)     |
| Cable Length (mm) | 1 = Straight, 1000           |