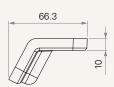

| 1                                            |
|-----------------------------------|----------------------------------------------|
| Max. available buttons            | 4                                            |
| Color                             | Black                                        |
| Display                           | 3-digit display shows the height of the desk |
| 0.1W standby power consumption    |                                              |
| 2 Memory positions                |                                              |
| T-touch built-in                  |                                              |
| Metric or Imperial height display |                                              |

## TCH2P series

### Drawing

Standard Dimensions (mm)







### TCH2P Ordering Key



### TCH2P

| ZF                          |                              |                  |  | Version: 20240701-D |
|-----------------------------|------------------------------|------------------|--|---------------------|
| Number of Motors See page 4 | S = Single channel for motor | S                |  |                     |
| Top / Bottom Cover Color    | 1 = Standard                 |                  |  |                     |
| Logo (Print)                | 1 = Without                  |                  |  |                     |
| Button Screen Printing      | 1 = Up, down, 1, 2           |                  |  |                     |
| Unit                        | 1 = Metric system (cm)       |                  |  |                     |
| Control