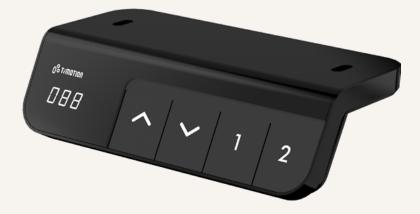

### • Ergo Motion

TCH2P is a cost-effective solution that integrates both the traditional control box and hand control into a single compact unit, reducing components and increasing efficiency.

#### **General Features**

| Number of motors                  | 1                                            |
|-----------------------------------|----------------------------------------------|
| Max. available buttons            | 4                                            |
| Color                             | Black                                        |
| Display                           | 3-digit display shows the height of the desk |
| 0.1W standby power consumption    |                                              |
| 2 Memory positions                |                                              |
| T-touch built-in                  |                                              |
| Metric or Imperial height display |                                              |