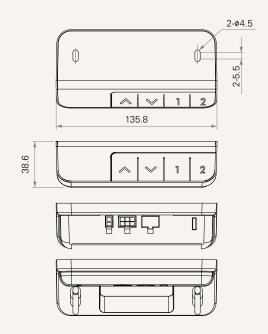

| 1                                            |
|-----------------------------------|----------------------------------------------|
| Max. available buttons            | 4                                            |
| Color                             | Black                                        |
| Display                           | 3-digit display shows the height of the desk |
| 0.1W standby power consumption    |                                              |
| 2 Memory positions                |                                              |
| T-touch built-in                  |                                              |
| Metric or Imperial height display |                                              |

## TCH2P series

### Drawing

Standard Dimensions (mm)







### TCH2P Ordering Key



### TCH2P

| ZF                          |                              |                  |  | Version: 20240701-D |
|-----------------------------|------------------------------|------------------|--|---------------------|
| Number of Motors See page 4 | S = Single channel for motor | S                |  |                     |
| Top / Bottom Cover Color    | 1 = Standard                 |                  |  |                     |
| Logo (Print)                | 1 = Without                  |                  |  |                     |
| Button Screen Printing      | 1 = Up, down, 1, 2           |                  |  |                     |
| Unit                        | 1 = Metric system (cm)       |                  |  |                     |
| Contro