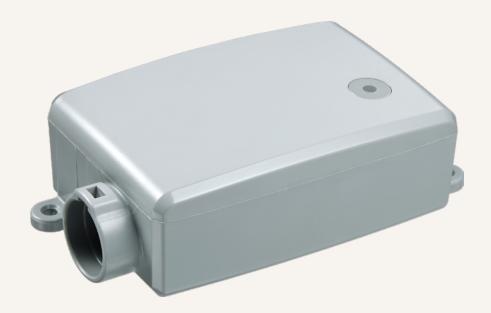

### **Product Segments**

Care Motion

#### **General Features**

IP rating Up to IP66
Option Charging cradle
Designed specifically to recharge the TBB7 and TC12
Lithium battery

1