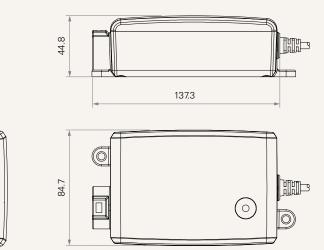

# TBC3



## series



### **Product Segments**

Care Motion

#### **General Features**

IP rating Up to IP66
Option Charging cradle
Designed specifically to recharge the TBB7 and TC12
Lithium battery

1

## TBC3 Series

#### Drawing

Standard Dimensions (mm)





# TBC3 Ordering Key



Version: 20231206-C

TBC3

| AC Plug                  | 1 = EU                                                                              | 3 = AU        | 5 = JP               |  |
|--------------------------|-------------------------------------------------------------------------------------|---------------|----------------------|--|
|                          | 2 = US                                                                              | 4 = UK        |                      |  |
| Color                    | 2 = Pantone428C                                                                     |               |                      |  |
| Cable Length (mm) & Plug | 5 = AC cable: straight 2000; DC cable: straight 1000, DC plug, 180°                 |