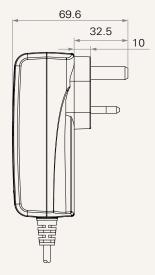

#### Drawing

Dimensions with EU Plug (mm)

Dimensions with USA Plug

(mm)

Dimensions with AUS Plug

(mm)

#### Drawing

Dimensions with UK Plug (mm)

Dimensions with JPN Plug (mm)