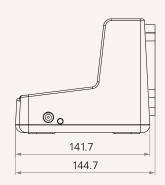

#### Drawing

Dimensions with EU Plug (mm)

Dimensions with USA Plug

(mm)

Dimensions with AUS Plug

(mm)

## TBC2 series

#### Drawing

Dimensions with UK Plug (mm)

Dimensions with JPN Plug (mm)