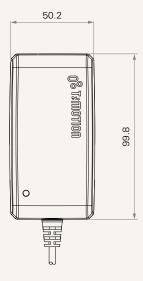

#### Drawing

Dimensions with EU Plug (mm)

Dimensions with USA Plug

(mm)

Dimensions with AUS Plug

(mm)

## TBC2 series