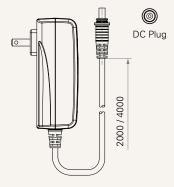

| 4 = UK           |                                    |
| Color                      | 1 = Black                         | 2 = Pantone 428C |                                    |
| Charging Cradle See page 5 | 0 = Without                       | 1 = With         | 2 = With. With LED power indicator |
| Cable Length & Plug (mm)   | 1 = Straight, 2000; DC plug, 180° |                  | 3 = Straight, 2000; DC plug, 90°   |
| See page 5                 | 2 = Straight, 4000; DC plug, 180° |                  | 4 = Straight, 4000; DC plug, 90°   |
| IP Rating                  | 1 = Without                       |                  |                                    |

4

## **TBC2** Ordering Key Appendix



#### Cable Length & Plug





#### **Charging Cradle (mm)**



#### **Terms of Use**