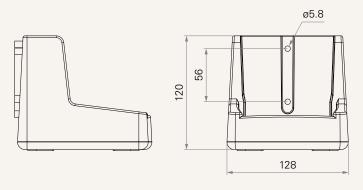

#### Drawing

Dimensions with EU Plug (mm)

Dimensions with USA Plug

(mm)

Dimensions with AUS Plug

(mm)

## TBC2 series

#### Drawing

Dimensions with UK Plug (mm)

Dimensions with JPN Plug (mm)