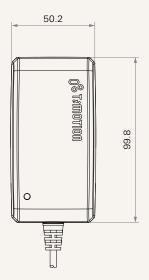

# TBC2

# **0**% T*i* MOTION

## series



Optional

#### **Product Segments**

#### Care Motion

#### **General Features**

Options Charging dock

Designed specifically to recharge the control box - TC12 series

The TBC2 must be ordered separately when ordering TC12

1

#### Drawing

Dimensions with EU Plug (mm)







Dimensions with USA Plug

(mm)







Dimensions with AUS Plug

(mm)









## TBC2 series

#### Drawing

Dimensions with UK Plug (mm)







Dimensions with JPN Plug (mm)







## TBC2 Ordering Key



Version: 20240125-G

### TBC2

| Input Voltage              | 4 = 100~240V AC                   |                  |                                    |
|----------------------------|-----------------------------------|------------------|------------------------------------|
| AC Plug                    | 1 = EU                            | 3 = AU           | 5 = JP                             |
| See page 2                 | 2 = US                            | 4 = UK           |                                    |
| Color                      | 1 = Black                         | 2 = Pantone 428C |                                    |
| Charging Cradle S