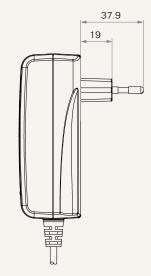

#### Drawing

Dimensions with EU Plug (mm)

Dimensions with USA Plug

(mm)

Dimensions with AUS Plug

(mm)