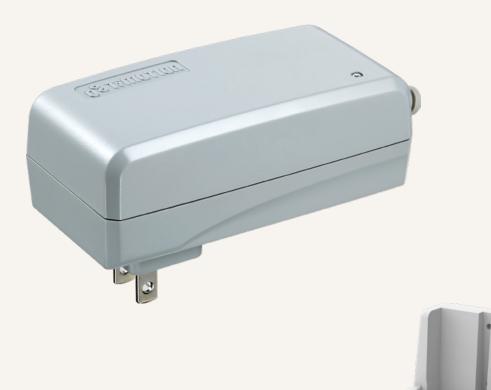

# TBC2

# **0**% T*i* MOTION

## series



Optional

#### **Product Segments**

#### Care Motion

#### **General Features**

Options Charging dock

Designed specifically to recharge the control box - TC12 series

The TBC2 must be ordered separately when ordering TC12

1

#### Drawing

Dimensions with EU Plug (mm)







Dimensions with USA Plug

(mm)







Dimensions with AUS Plug

(mm)









## TBC2 series

#### Drawing

Dimensions with UK Plug (mm)







Dimensions with JPN Plug (mm)







## TBC2 Ordering Key



Version: 20240125-G

### TBC2

| Input Voltage              | 4 = 100~240V AC                   |                  |                                    |
|----------------------------|-----------------------------------|------------------|------------------------------------|
| AC Plug                    | 1 = EU