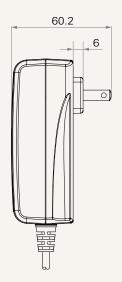

#### Drawing

Dimensions with EU Plug (mm)

Dimensions with USA Plug

(mm)

Dimensions with AUS Plug

(mm)

## TBC2 series