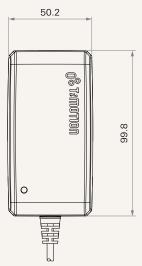

#### Drawing

Dimensions with EU Plug (mm)

Dimensions with USA Plug

(mm)

Dimensions with AUS Plug

(mm)

#### Drawing

Dimensions with UK Plug (mm)

Dimensions with JPN Plug (mm)