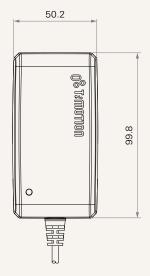

#### Drawing

Dimensions with EU Plug (mm)

Dimensions with USA Plug

(mm)

Dimensions with AUS Plug

(mm)