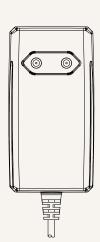

# TBC2

# **0**% T*i* MOTION

## series



Optional

#### **Product Segments**

#### Care Motion

#### **General Features**

Options Charging dock

Designed specifically to recharge the control box - TC12 series

The TBC2 must be ordered separately when ordering TC12

1

#### Drawing

Dimensions with EU Plug (mm)







Dimensions with USA Plug

(mm)







Dimensions with AUS Plug

(mm)









## TBC2 series

#### Drawing

Dimensions with UK Plug (mm)







Dimensions with JPN Plug (mm)







## TBC2 Ordering Key



Version: 20240125-G

### TBC2

| Input Voltage              | 4 = 100~240V AC                   |                  |                                    |
|----------------------------|-----------------------------------|------------------|------------------------------------|
| AC Plug                    | 1 = EU                            | 3 = AU           | 5 = JP                             |
| See page 2                 | 2 = US                            | 4 = UK           |                                    |
| Color                      | 1 = Black                         | 2 =