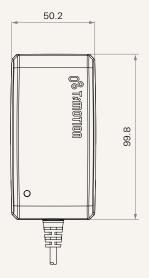

#### Drawing

Dimensions with EU Plug (mm)

Dimensions with USA Plug

(mm)

Dimensions with AUS Plug

(mm)

#### Drawing

Dimensions with UK Plug (mm)

Dimensions with JPN Plug (mm)