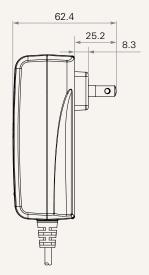

#### Drawing

Dimensions with EU Plug (mm)

Dimensions with USA Plug

(mm)

Dimensions with AUS Plug

(mm)

#### Drawing

Dimensions with UK Plug (mm)

Dimensions with JPN Plug (mm)