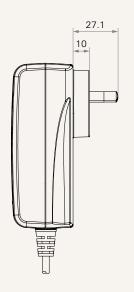

#### Drawing

Dimensions with EU Plug (mm)

Dimensions with USA Plug

(mm)

Dimensions with AUS Plug

(mm)

#### Drawing

Dimensions with UK Plug (mm)

Dimensions with JPN Plug (mm)