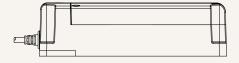

# **TBB5** series



## **Product Segments**

- Care Motion
- Comfort Motion

#### **General Features**

Battery type Lithium iron 4Ah Capacity 24V DC, 4A Discharging voltage 29~40V DC Charging voltage Color Black or grey IP rating IP66W Certificate UN38.3, IEC62133-2:2017 Operational temperature range +5°C~+45°C LED indication (for charge / discharge status)



### Drawing

Standard Dimensions (mm)









## TBB5 Ordering Key

## notion 7<sup>6</sup> Timotion

## TBB5

| )                 |                    |                         |           | Version: 20230927-E |
|-------------------|--------------------|-------------------------|-----------|---------------------|
| Buzzer            | 0 = Without        | 1 = With                |           |                     |
| Cable Length (mm) | 1 = Straight, 1000 | 3 = Straight, 2000      |           |                     |
| Color             | 1 = Black          | 2 = Grey (Pantone 428C) |           |                     |
| On / Off Switch   | 1 = With           |                         |           |                     |
| IP Ratinhg        | 2 = IP54           | 3 = IP66                | 4 = IP66W |                     |

#### Term