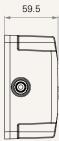

# **TBB5** series



## **Product Segments**

- Care Motion
- Comfort Motion

#### **General Features**

Battery type Lithium iron 4Ah Capacity 24V DC, 4A Discharging voltage 29~40V DC Charging voltage Color Black or grey IP rating IP66W Certificate UN38.3, IEC62133-2:2017 Operational temperature range +5°C~+45°C LED indication (for charge / discharge status)



### Drawing

Standard Dimensions (mm)









## TBB5 Ordering Key

## notion 7<sup>6</sup> Timotion

## TBB5

| )                 |                    |                         |           | Version: 20230927-E |
|-------------------|--------------------|-------------------------|-----------|---------------------|
| Buzzer            | 0 = Without        | 1 = With                |           |                     |
| Cable Length (mm) | 1 = Straight, 1000 | 3 = Straight, 2000      |           |                     |
| Color             | 1 = Black          | 2 = Grey (Pantone 428C) |           |                     |
| On / Off Switch   | 1 = With           |                         |           |                     |
| IP Ratinhg        | 2 = IP54           | 3 = IP66                | 4 = IP66W |                     |

#### Te