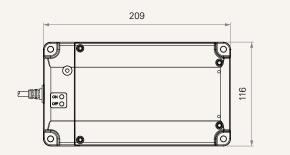

# **TBB5** series



## **Product Segments**

- Care Motion
- Comfort Motion

#### **General Features**

Battery type Lithium iron 4Ah Capacity 24V DC, 4A Discharging voltage 29~40V DC Charging voltage Color Black or grey IP rating IP66W Certificate UN38.3, IEC62133-2:2017 Operational temperature range +5°C~+45°C LED indication (for charge / discharge status)



### Drawing

Standard Dimensions (mm)









## TBB5 Ordering Key

## notion 7<sup>6</sup> Timotion

## TBB5

| )                 |                    |                         |           | Version: 20230927-E |
|-------------------|--------------------|-------------------------|-----------|---------------------|
| Buzzer            | 0 = Without        | 1 = With                |           |                     |
| Cable Length (mm) | 1 = Straight, 1000 | 3 = Straight, 2000      |           |                     |
| Color             | 1 = Black          | 2 = Grey (Pantone 428C) |           |                     |
| On / Off Switch   | 1 = With           |                         |           |                     |
| IP Ratinhg        | 2 = IP54           | 3 = IP66                | 4 = IP66W |                     |

####