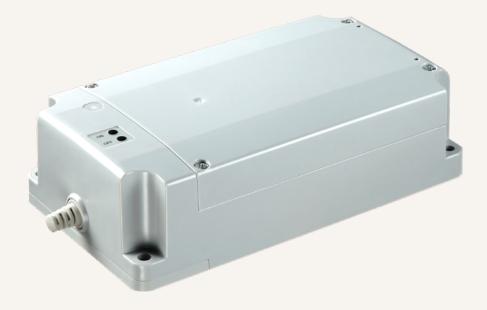

# **TBB5** series

#### **General Features**

Battery type Lithium iron 4Ah Capacity 24V DC, 4A Discharging voltage 29~40V DC Charging voltage Color Black or grey IP rating IP66W Certificate UN38.3, IEC62133-2:2017 Operational temperature range +5°C~+45°C LED indication (for charge / discharge status)